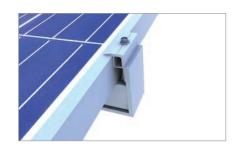

# Beavertail tile roof | clamping system top-fix

Clamping system on beavertail tile roofing with modules installed in portrait

Position of the bracket with beavertail tiling

Rail connector C 47 S for profile chambers

Slip guard for fixing modules