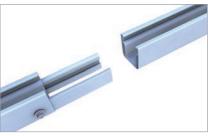

## Pic Designation

| ÷                                                                                                                                                        |                                     |
|----------------------------------------------------------------------------------------------------------------------------------------------------------|-------------------------------------|
| <ul> <li>Middle and end clamp</li> <li>for frame heights of 30-42 mm and 43-52 mm</li> <li>installation-friendly thanks to click-in mechanism</li> </ul> | 5                                   |
| <ul> <li>C-rail</li> <li>• available in different strength and lengths</li> <li>• can be stepped on throughout installation</li> </ul>                   | Light roof hooks for narrow rafters |
| <ul> <li>End cap</li> <li>for optically tidy rail ends</li> <li>Slip guard for fixing modules mounted in landscape</li> </ul>                            |                                     |
| <ul> <li>Roof hook</li> <li>three-way adjustable for perfect installations</li> <li>various roof hooks for low and high load situations</li> </ul>       |                                     |
| Screws                                                                                                                                                   | Variations of C-rail                |