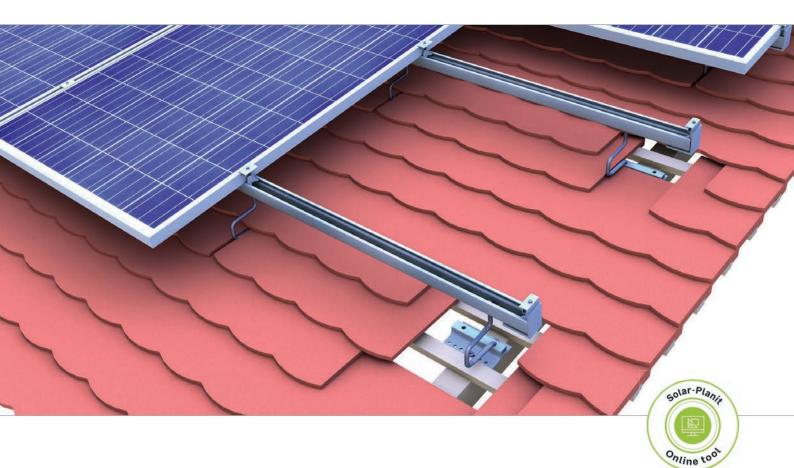

# Beavertail tile roof | clamping system top-fix

Clamping system on beavertail tile roofing with modules installed in portrait

Position of the bracket with beavertail tiling

Rail connector C 47 S for profile chambers

Slip guard for fixing modules