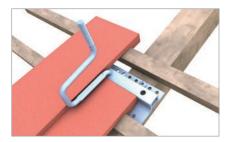

Position of the bracket with beavertail tiling

Rail connector C 47 S for profile chambers

Slip guard for fixing modules

## Pic Designation

| ÷                                                                                                                                                        |                                     |
|----------------------------------------------------------------------------------------------------------------------------------------------------------|-------------------------------------|
| <ul> <li>Middle and end clamp</li> <li>for frame heights of 30-42 mm and 43-52 mm</li> <li>installation-friendly thanks to click-in mechanism</li> </ul> | 5                                   |
| <ul> <li>C-rail</li> <li>• available in different strength and lengths</li> <li>• can be stepped on throughout installation</li> </ul>                   | Light roof hooks for narrow rafters |
| <ul> <li>End cap</li> <li>for optically tidy rail ends</li> <li>Slip guard for fixing modules mounted in landscape</li> </ul>                            |                                     |
| <ul> <li>Roof hook</li> <li>three-way adjustable for perfect installations</li> <li>various roof hooks for low and high load situations</li> </ul>       |                                     |
| Screws                                                                                                                                                   | Variations of C-rail                |