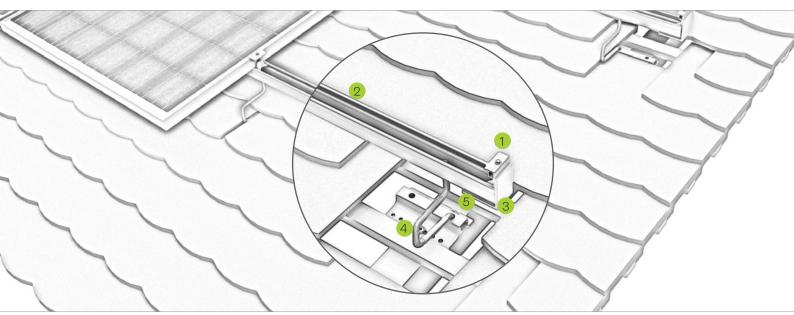

Position of the bracket with beavertail tiling

Rail connector C 47 S for profile chambers

Slip guard for fixing modules

## Pic Designation

| ÷                                                                                                                                                        |                                     |
|----------------------------------------------------------------------------------------------------------------------------------------------------------|-------------------------------------|
| <ul> <li>Middle and end clamp</li> <li>for frame heights of 30-42 mm and 43-52 mm</li> <li>installation-friendly thanks to click-in mechanism</li> </ul> | 5                                   |
| <ul> <li>C-rail</li> <li>• available in different strength and lengths</li> <li>• can be stepped on throughout installation</li> </ul>                   | Light roof hooks for narrow rafters |
| <ul> <li>End cap</li> <li>for optically tidy rail ends</li> <li>Slip guard for fixing modules mounted in landscape</li> </ul>                            |                                     |
| <ul> <li>Roof hook</li> <li>three-way adjustable for perfect installations</li> <li>various roof hooks for low and high load situations</li> </ul>       |                                     |
| Screws                                                                                                                                                   | Variations of C-rail                |

Screws

5

- building authority-approved
- Ø 6 / 8 mm available in different lengths