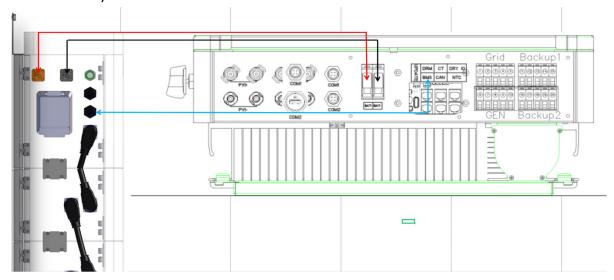

**Step 8**Connect the small metal plates between each modules as follows.

**Step 9**Connect the power cables between the battery modules and the high-voltage box as shown.

- Connect the power In section 2 this was shown as P+ and P-, please use consistent labels for all components.
- Connect the first High-voltage box Link Com Terminal to the inverter BMS port for communication beween inverter and battery.