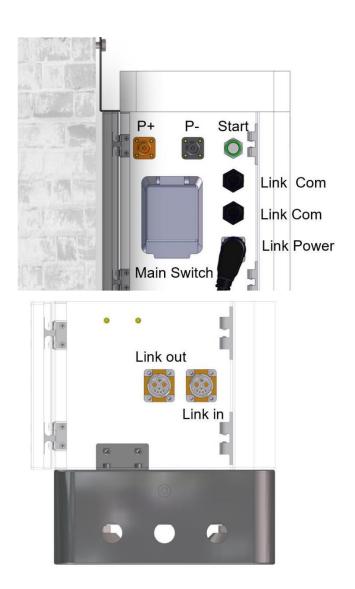

#### 2.3.2 Start

#### (1) ON

For multiple battery Modules in series, long press (more than 5 seconds) Start button of the High-voltage box (which is connected to the inverter), the normal LED on the front panel will illuminate.L1 to L5 shows battery SOC, L6 shows battery status. The high-voltage box which contains the BMS will automatically encode and assign an ID to each battery module. The battery can then operate.

#### (2) OFF

Press Start button of High-voltage box (Which connect with inverter) more than 5s, LED will flash in the front panel and then release the button, the principal battery module will shut down after all subordinate packs shut down (Sleep mode).

Tip:If the system does not work, keep the internal DC switch on the battery cluster closed

#### 2.3.3 Link Com Port

The Link Com Port is the interface between the high-voltage box and the inverter. The inverter retrieves the battery data such as SOC, DOD, charge current via this connection.

CAN / RS485/RS232 Communication Terminal (RJ45 port),

#### 2.3.4 Link Power/Link in/Link out

Link Power/Link in/Link out are used for the communication between battery piles. The battery pack close to the inverter as the master, others are the subordinate pack.