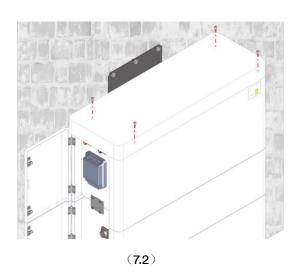

#### Step 6

Drill three holes of in the wall and insert three screw plugs. Insert three screws to secure the support bracket to the wall.

**Step 7**Secure the lid of the high voltage box with the provided screws.