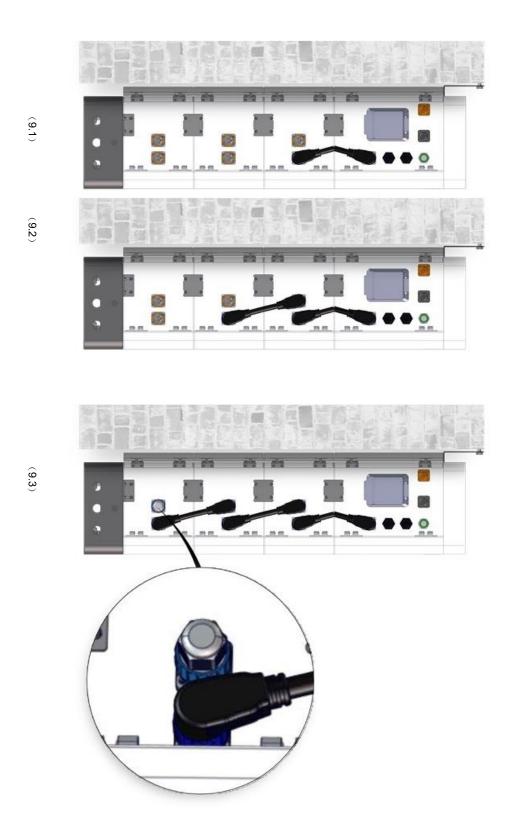

**Step 8**Connect the small metal plates between each modules as follows.

**Step 9**Connect the power cables between the battery modules and the high-voltage box as shown.

- Connect the power In section 2 this was shown as P+ and P-, please use consistent labels for all components.
- Connect the first High-voltage box Link Com Terminal to the inverter BMS port for communication beween inverter and battery.