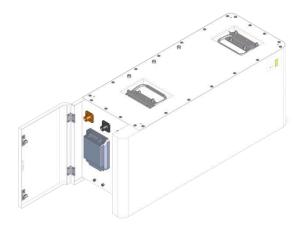

he recommended operating temperature range is from 0°C to 30°C.

#### 1.4 Transportation Safety

#### 

- The products have passed UN38.3 certification.
- The products have MSDS documents available, please contact Solplanet.
- The products belong to class 9 dangerous goods.
- Please protect the equipment packaging from the below situations.
- Being dampened by rain, snow, or submersed in water.
- Falling or mechanical impact.
- · Being upside-down or tilted.

# 2. System Information

#### 2.1 Product introduction

The Ai-HB 2.56LG is a high-voltage battery storage system based on lithium-iron phosphate technology. It is used to primarily store excess PV power that is generated by an inverter based PV system.

### 2.2 Specification

#### 2.2.1 Battery Module



#### 2.2.2 High-Voltage Box



#### 2.3 Connection Interface

#### 2.3.1 Overview of the Connection Area



#### 2.3.2 Start

#### (1) ON

For multiple battery Modules in series, long press (more than 5 seconds) Start button of the High-voltage box (which is connected to the inverter), the normal LED on the front panel will illuminate.L1 to L5 shows battery SOC, L6 shows battery status. The high-voltage box which contains the BMS will automatically encode and assign an ID to each battery module. The battery can then operate.

#### (2) OFF

Press Start button of High-voltage box (Which connect with inverter) more than 5s, LED will flash in the front panel and then release the button, the principal battery module will shut down after all subordinate packs shut down (Sleep mode).

Tip:If the system does not work, keep th