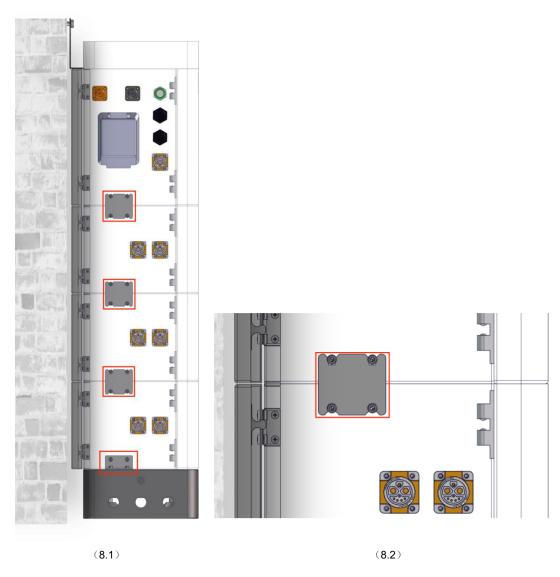

**Step 8**Connect the small metal plates between each modules as follows.

**Step 9**Connect the power cables between the battery modules and the high-voltage box as shown.

- Connect the power In section 2 this was shown as P+ and P-, please use consistent labels for all components.
- Connect the first High-voltage box Link Com Terminal to the inverter BMS port for communication beween inverter and battery.