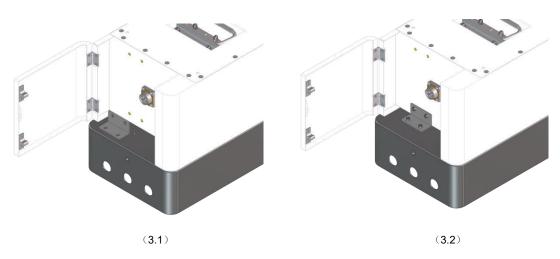

**Step 3**Secure the battery module to the base with the L- bracket.

#### Step 4

Place the next battery module on top of the first battery module and secure the battery modules with the support plate. Repeat this step until all battery modules have been installed. The number of battey modules installed may vary to what is shown in the manual.