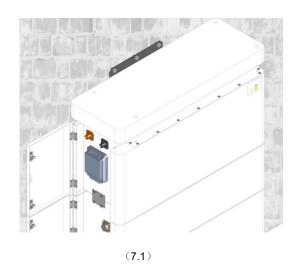

Place the high-voltage box on top of the last module and secure it using the support plate. bracket.

**Step 5**Attached the support bracket onto the high voltage box as shown in the image.