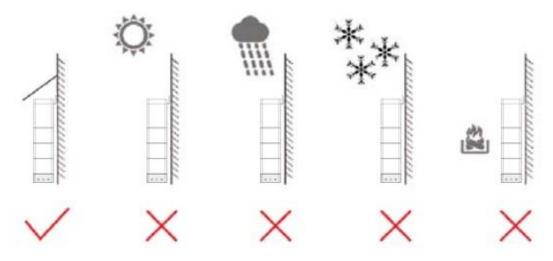

#### 3.3 Installation requirement

- Install the battery indoors in a location that complies with your local regulations.
- Place battery in a secure location that restricts access to children and animals.
- Do not place the battery near any sources of heat.
- Do not expose the battery to moisture or liquids.
- Do not expose the battery to direct sunlight.
- Only mount battery on fire resistant building materials.
- Do not install batteries on flammable objects and/or building materials.
- Do not expose the battery to electrical sparks.