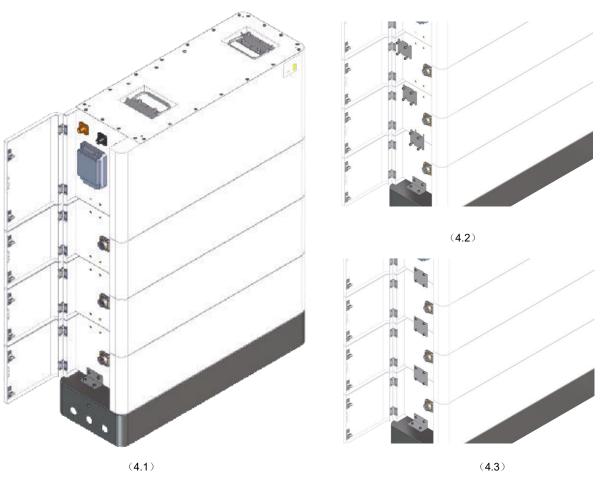

#### 3.4 Installation

Step 1
Placed the base against the wall, the distance between the base and the wall is 30mm as followed.

**Step 2**Twist the dowel pins into the base and place the first battery modules on top of the base.

**Step 3**Secure the battery module to the base with the L- bracket.

#### Step 4

Place the next battery module on top of the first battery module and secure the battery modules with the support plate. Repeat this step until all battery modules have been installed. The number of battey modules installed may vary to what is shown in the manual.

Place the high-voltage box on top of the last module and secure it using the support plate. bracket.

**Step 5**Attached the support bracket onto the high voltage box as shown in the image.

**Step 8**Connect the small metal plates between each modules as follows.

**Step 9**Connect the power cables between the battery modules and the high-voltage box as shown.

- Connect the power In section 2 this was shown as P+ and P-, please use consistent labels for all components.
- Connect the first High-voltage box Link Com Terminal to the inverter BMS port for communication beween inverter and battery.