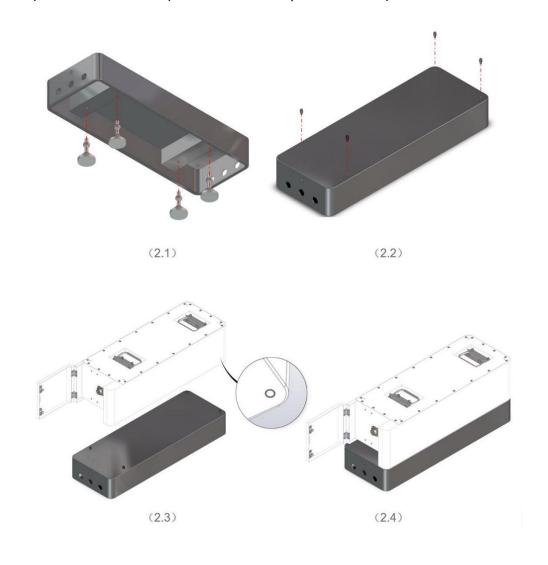

#### Step 4

Place the next battery module on top of the first battery module and secure the battery modules with the support plate. Repeat this step until all battery modules have been installed. The number of battey modules installed may vary to what is shown in the manual.

Place the high-voltage box on top of the last module and secure it using the support plate. bracket.

**Step 5**Attached the support bracket onto the high voltage box as shown in the image.

#### Step 6

Drill three holes of in the wall and insert three screw plugs. Insert three screws to secure the support bracket to the wall.

**Step 7**Secure the lid of the high voltage box with the provided screws.