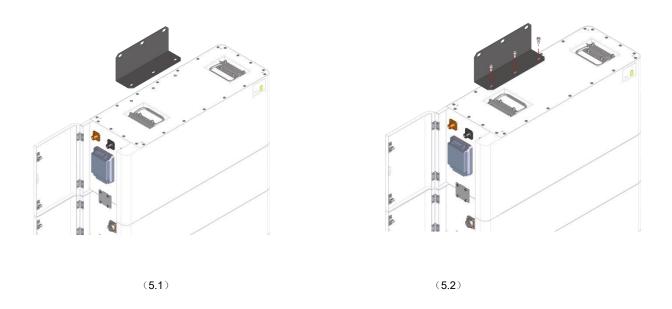

Place the high-voltage box on top of the last module and secure it using the support plate. bracket.

**Step 5**Attached the support bracket onto the high voltage box as shown in the image.

#### Step 6

Drill three holes of in the wall and insert three screw plugs. Insert three screws to secure the support bracket to the wall.

**Step 7**Secure the lid of the high voltage box with the provided screws.