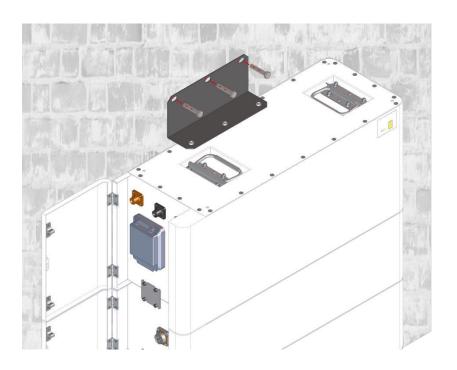

Place the high-voltage box on top of the last module and secure it using the support plate. bracket.

**Step 5**Attached the support bracket onto the high voltage box as shown in the image.

#### Step 6

Drill three holes of in the wall and insert three screw plugs. Insert three screws to secure the support bracket to the wall.

**Step 7**Secure the lid of the high voltage box with the provided screws.