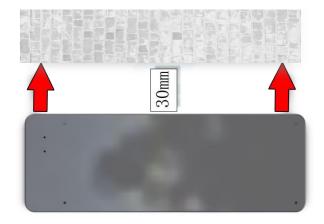

#### 3.4 Installation

Step 1
Placed the base against the wall, the distance between the base and the wall is 30mm as followed.

**Step 2**Twist the dowel pins into the base and place the first battery modules on top of the base.