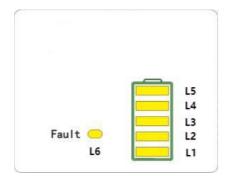

#### (1) ON

For multiple battery Modules in series, long press (more than 5 seconds) Start button of the High-voltage box (which is connected to the inverter), the normal LED on the front panel will illuminate.L1 to L5 shows battery SOC, L6 shows battery status. The high-voltage box which contains the BMS will automatically encode and assign an ID to each battery module. The battery can then operate.

#### (2) OFF

Press Start button of High-voltage box (Which connect with inverter) more than 5s, LED will flash in the front panel and then release the button, the principal battery module will shut down after all subordinate packs shut down (Sleep mode).

#### **LED Indicators Definitions**

|           |                 | Fault | Battery Level Indicator        |                                |                                                                           |                   |       |                                         |
|-----------|-----------------|-------|--------------------------------|--------------------------------|---------------------------------------------------------------------------|-------------------|-------|-----------------------------------------|
|           |                 | L6    | L5                             | L4                             | L3                                                                        | L2                | L1    |                                         |
| Status    |                 |       |                                |                                |                                                                           |                   |       | Descriptions                            |
| Shut down | 1               | OFF   | OFF                            | OFF                            | OFF                                                                       | OFF               | OFF   | All OFF                                 |
| Standby   |                 | OFF   | Ac                             | cording to                     | the battery                                                               | Indicates Standby |       |                                         |
| Charging  | Normal          | OFF   | According to the battery level |                                | The highest capacity indicator<br>LED flashes(flash 2),others<br>lighting |                   |       |                                         |
| ondrging  | Full<br>Charged | OFF   | Light                          | Light                          | Light                                                                     | Light             | Light | Turn to standby status when charger off |
|           | Protection      | Light | OFF                            | OFF                            | OFF                                                                       | OFF               | OFF   | Stop charging                           |
|           | Normal          | OFF   | Ac                             | According to the battery level |                                                                           |                   |       |                                         |
|           | UVP             | OFF   | OFF                            | OFF                            | OFF                                                                       | OFF               | OFF   | Stop charging                           |
| Discharge | Protection      | Light | OFF                            | OFF                            | OFF                                                                       | OFF               | OFF   | Stop discharge                          |
| Fault     |                 | Light | OFF                            | OFF                            | OFF                                                                       | OFF               | OFF   | Stop charging and Discharge             |