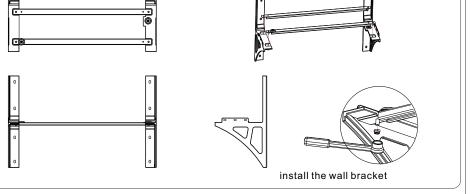

#### **Dimensions**

♠ Operation Manual \*1

Warranty Card \*1

Quick installation manual \*1

Marking-off template \*1

Anti-tipping plate \*2

M6x12 stainless steel screw \*1

M4x9 stainless steel screw \*3

Please ensure that the load-bearing capacity of the wall exceeds 280 kg.

Check accessories

Battery side Installer side