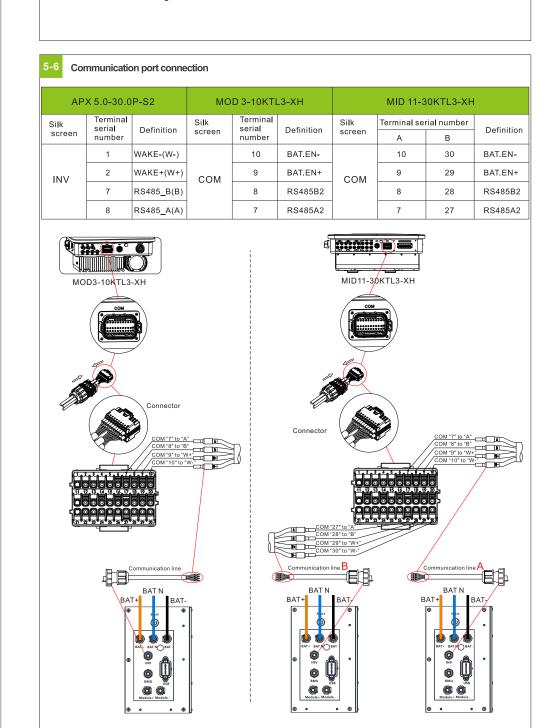

# GROWATT

## **Quick Installation Manual** APX 5.0~30.0P-S2



Shenzhen Growatt New Energy Co.,Ltd.

#### **Environment requirements**



#### Installation tools



#### **Dimensions**

♠ Operation Manual \*1

Warranty Card \*1

Quick installation manual \*1

Marking-off template \*1





Anti-tipping plate \*2

M6x12 stainless steel screw \*1

M4x9 stainless steel screw \*3





















Please ensure that the load-bearing capacity of the wall exceeds 280 kg.





Check accessories



























Battery side Installer side

#### 7. Key operation

| Power on  | 1.Turn on the DC Switch 2.Press the start key for more than 5S | off NO Press → O |
|-----------|----------------------------------------------------------------|------------------|
|           |                                                                | U D              |
| Power off | Turn off the DC Switch<br>(waiting for over 90S)               | Rotate NO OFF    |

Note: 1. Before performing maintenance and repair work, ensure that the AC circuit breaker and the PV switch of the PCS, as well as the switch of the APX are disconnected. Wait for 15 minutes after the system is powered off and make sure that the LOGO (GROWATT) indicator on the APX is off. Do not perform any operations until the system is complete