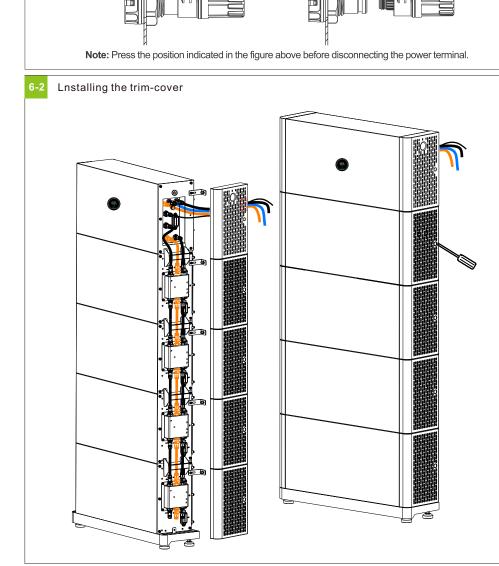

# GROWATT

## **Quick Installation Manual** APX 5.0~30.0P-S2



Shenzhen Growatt New Energy Co.,Ltd.

#### **Environment requirements**



#### Installation tools



#### **Dimensions**

♠ Operation Manual \*1

Warranty Card \*1

Quick installation manual \*1

Marking-off template \*1





Anti-tipping plate \*2

M6x12 stainless steel screw \*1

M4x9 stainless steel screw \*3





















Please ensure that the load-bearing capacity of the wall exceeds 280 kg.





Check accessories



























Battery side Installer side

#### 7. Key operation

| Power on  | 1.Turn on the DC Switch 2.Press the start key for more than 5S | off NO Press → O |
|-----------|----------------------------------------------------------------|------------------|
|           |                                                                | U D              |
| Power off | Turn off the DC Switch<br>(waiting for over 90S)               | Rotate NO OFF    |

Note: 1. Before performing maintenance and repair work, ensure that the AC circuit breaker and the PV switch of the PCS, as well as the switch of the APX are disconnected. Wait for 15 minutes after the system is powered off and make sure that the LOGO (GROWATT) indicator on the APX is off. Do not perform any operations until the system is completely s