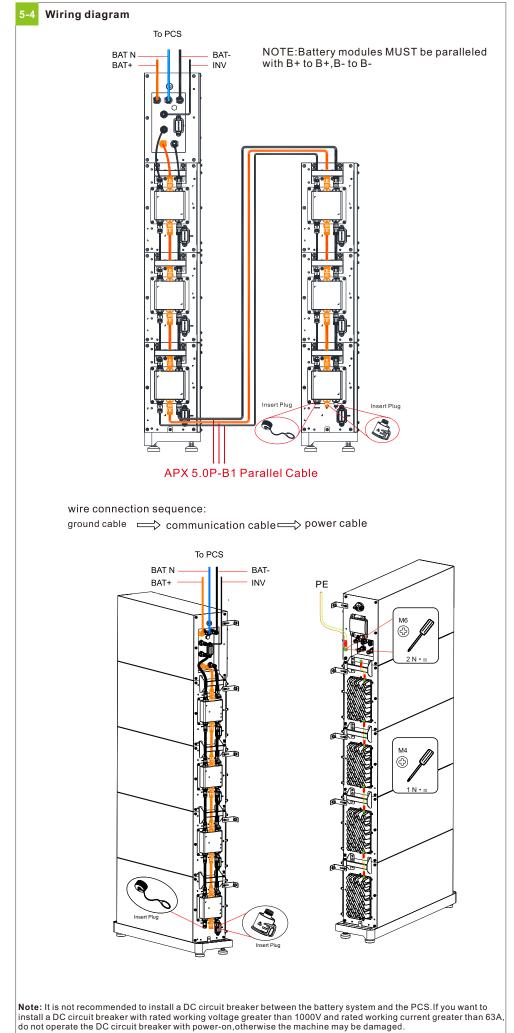

# GROWATT

## **Quick Installation Manual** APX 5.0~30.0P-S2



Shenzhen Growatt New Energy Co.,Ltd.

#### **Environment requirements**



#### Installation tools



#### **Dimensions**

♠ Operation Manual \*1

Warranty Card \*1

Quick installation manual \*1

Marking-off template \*1





Anti-tipping plate \*2

M6x12 stainless steel screw \*1

M4x9 stainless steel screw \*3





















Please ensure that the load-bearing capacity of the wall exceeds 280 kg.





Check accessories



























Battery side Installer side

#### 7. Key operation

| Power on  | 1.Turn on the DC Switch 2.Press the start key for more than 5S | off NO Press → O |
|-----------|----------------------------------------------------------------|------------------|
|           |                                                                | U D              |
| Power off | Turn off the DC Switch<br>(waiting for over 90S)               | Rotate NO OFF    |

Note: 1. Before performing maintenance and repair work, ensure that the AC circuit breaker and the PV switch of the PCS, as well as the switch of the APX are disconnected. Wait for 15 minutes after the system is powered off and make sure that the LOGO (GROWATT) indicator on the APX is off. Do not perform any operations until the system is comp