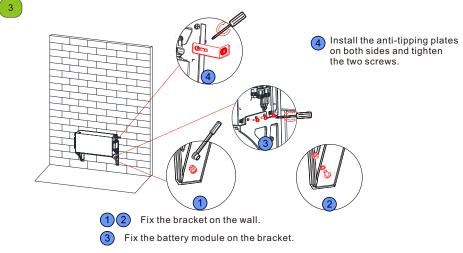

Please ensure that the load-bearing capacity of the wall exceeds 280 kg.

Check accessories

Battery side Installer side