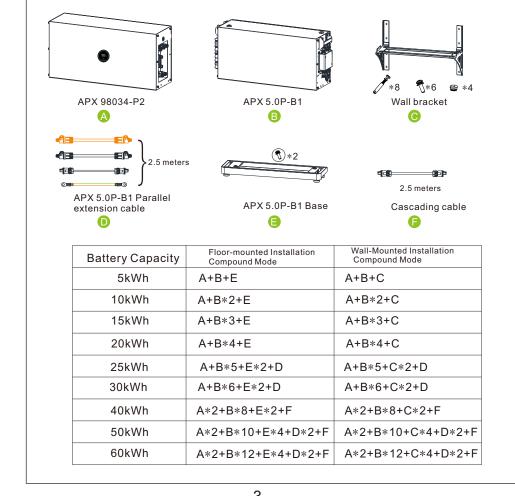

#### **Dimensions**

♠ Operation Manual \*1

Warranty Card \*1

Quick installation manual \*1

Marking-off template \*1

Anti-tipping plate \*2

M6x12 stainless steel screw \*1

M4x9 stainless steel screw \*3

Please ensure that the load-bearing capacity of the wall exceeds 280 kg.

Check accessories

Battery side Installer side