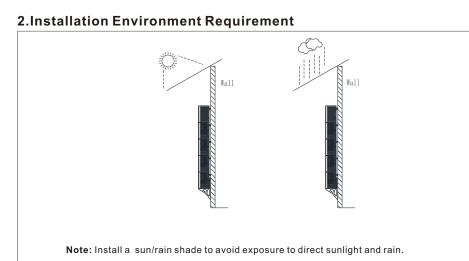

#### **Environment requirements**

Please ensure that the load-bearing capacity of the wall exceeds 280 kg.

Check accessories

Battery side Installer side