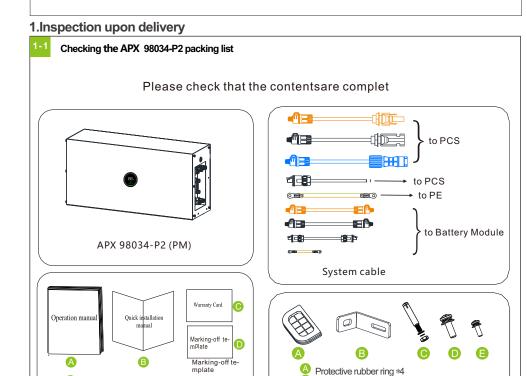

#### **Dimensions**

♠ Operation Manual \*1

Warranty Card \*1

Quick installation manual \*1

Marking-off template \*1

Anti-tipping plate \*2

M6x12 stainless steel screw \*1

M4x9 stainless steel screw \*3