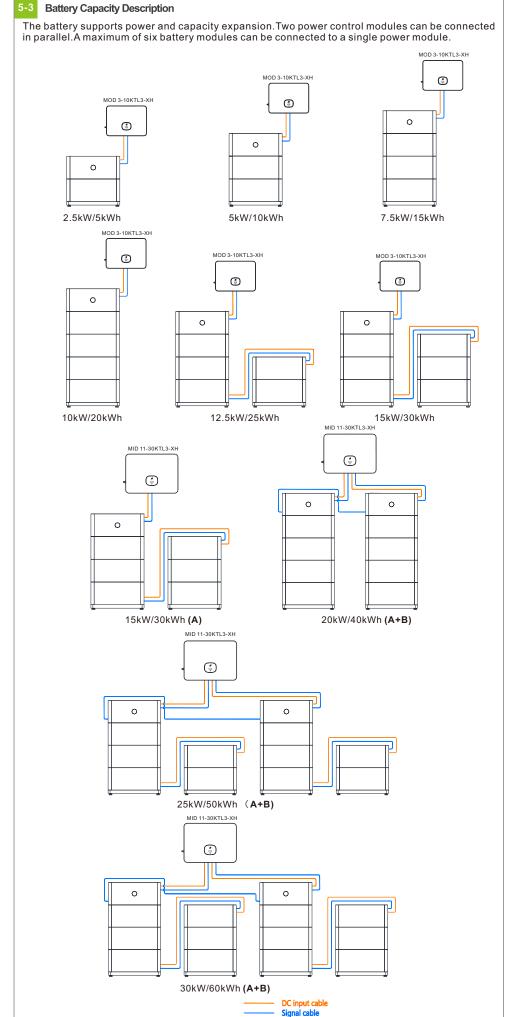

# GROWATT

## **Quick Installation Manual** APX 5.0~30.0P-S2



Shenzhen Growatt New Energy Co.,Ltd.

#### **Environment requirements**



#### Installation tools



#### **Dimensions**

♠ Operation Manual \*1

Warranty Card \*1

Quick installation manual \*1

Marking-off template \*1





Anti-tipping plate \*2

M6x12 stainless steel screw \*1

M4x9 stainless steel screw \*3





















Please ensure that the load-bearing capacity of the wall exceeds 280 kg.





Check accessories



























Battery side Installer side

#### 7. Key operation

| Power on  | 1.Turn on the DC Switch 2.Press the start key for more than 5S | off NO Press → O |
|-----------|----------------------------------------------------------------|------------------|
|           |                                                                | U D              |
| Power off | Turn off the DC Switch<br>(waiting for over 90S)               | Rotate NO OFF    |

Note: 1. Before performing maintenance and repair work, ensure that the AC circuit breaker and the PV switch of the PCS, as well as the switch of the APX are disconnected. Wait for 15 minutes after the system is powered off and make sure that the LOGO (GROWATT) indicator on the APX is off. Do not perform any operations until the system is co