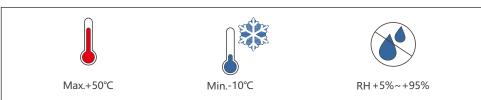

# GROWATT

## **Quick Installation Manual** APX 5.0~30.0P-S2



Shenzhen Growatt New Energy Co.,Ltd.

#### **Environment requirements**



#### Installation tools



#### **Dimensions**

♠ Operation Manual \*1

Warranty Card \*1

Quick installation manual \*1

Marking-off template \*1





Anti-tipping plate \*2

M6x12 stainless steel screw \*1

M4x9 stainless steel screw \*3





















Please ensure that the load-bearing capacity of the wall exceeds 280 kg.





Check accessories



























Battery side Installer side

#### 7. Key operation

| Power on  | 1.Turn on the DC Switch 2.Press the start key for more than 5S | off NO Press → O |
|-----------|----------------------------------------------------------------|------------------|
|           |                                                                | U D              |
| Power off | Turn off the DC Switch<br>(waiting for over 90S)