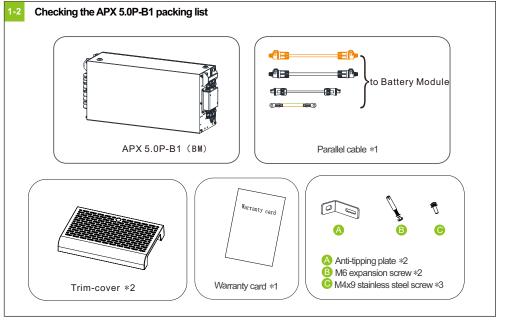

#### **Dimensions**

♠ Operation Manual \*1

Warranty Card \*1

Quick installation manual \*1

Marking-off template \*1

Anti-tipping plate \*2

M6x12 stainless steel screw \*1

M4x9 stainless steel screw \*3

Please ensure that the load-bearing capacity of the wall exceeds 280 kg.

Check accessories

Battery side Installer side