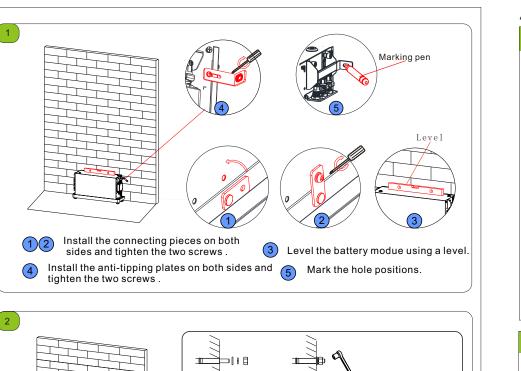

#### Installation tools

Please ensure that the load-bearing capacity of the wall exceeds 280 kg.

Check accessories

Battery side Installer side