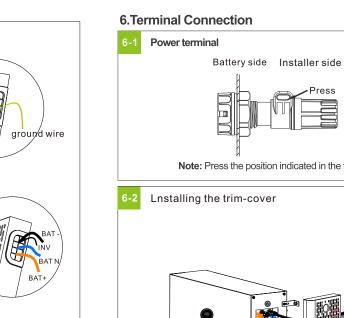

Please ensure that the load-bearing capacity of the wall exceeds 280 kg.

Check accessories

Battery side Installer side