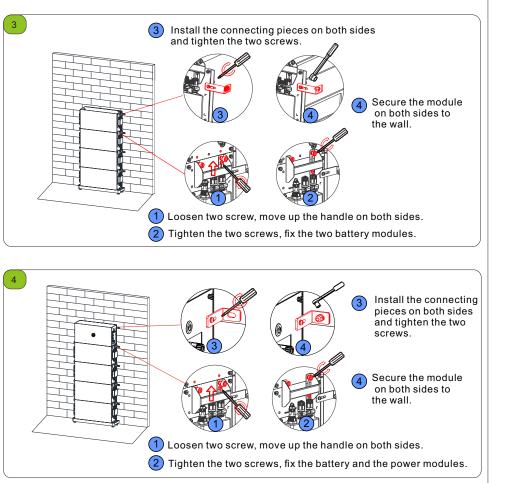

# GROWATT

## **Quick Installation Manual** APX 5.0~30.0P-S2



Shenzhen Growatt New Energy Co.,Ltd.

#### **Environment requirements**



#### Installation tools



#### **Dimensions**

♠ Operation Manual \*1

Warranty Card \*1

Quick installation manual \*1

Marking-off template \*1





Anti-tipping plate \*2

M6x12 stainless steel screw \*1

M4x9 stainless steel screw \*3





















Please ensure that the load-bearing capacity of the wall exceeds 280 kg.





Check accessories



























Battery side Installer side

#### 7. Key operation

| Power on  | 1.Turn on the DC Switch 2.Press the start key for more than 5S | off NO Press → O |
|-----------|----------------------------------------------------------------|------------------|
|           |                                                                | U D              |
| Power off | Turn off the DC Switch<br>(waiting for over 90S)               | Rotate NO OFF    |

Note: 1. Before performing maintenance and repair work, ensure that the AC circuit breaker and the PV switch of the PCS, as well as the switch of the APX are disconnected. Wait for 15 minutes after the system is powered off and