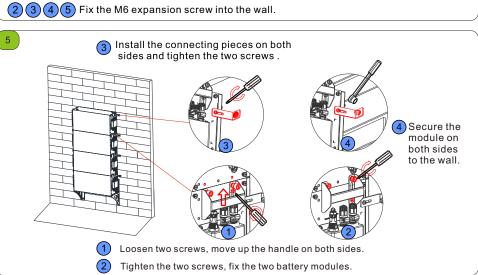

#### 7. Key operation

| Power on  | 1.Turn on the DC Switch 2.Press the start key for more than 5S | off NO Press → O |
|-----------|----------------------------------------------------------------|------------------|
|           |                                                                | U D              |
| Power off | Turn off the DC Switch<br>(waiting for over 90S)               | Rotate NO OFF    |