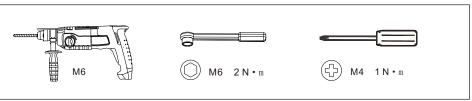

# GROWATT

## **Quick Installation Manual** APX 5.0~30.0P-S2



Shenzhen Growatt New Energy Co.,Ltd.

#### **Environment requirements**



#### Installation tools



#### **Dimensions**

♠ Operation Manual \*1

Warranty Card \*1

Quick installation manual \*1

Marking-off template \*1





Anti-tipping plate \*2

M6x12 stainless steel screw \*1

M4x9 stainless steel screw \*3





















Please ensure that the load-bearing capacity of the wall exceeds 280 kg.





Check accessories



























Battery side Installer side

#### 7. Key operation

| Power on  | 1.Turn on the DC Switch 2.Press the start key for more than 5S | off NO Press → O |
|-----------|----------------------------------------------------------------|------------------|
|           |                                                                | U D              |
| Power off | Turn off the DC Switch<br>(waiting for over 90S)               | Rotate NO OFF