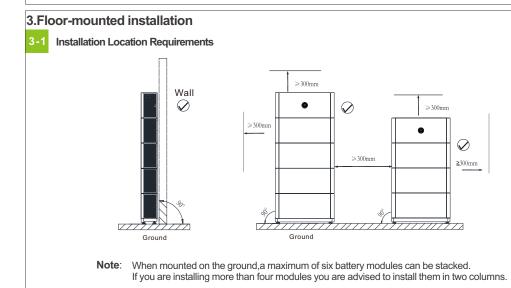

#### **Environment requirements**

Please ensure that the load-bearing capacity of the wall exceeds 280 kg.

Check accessories

Battery side Installer side