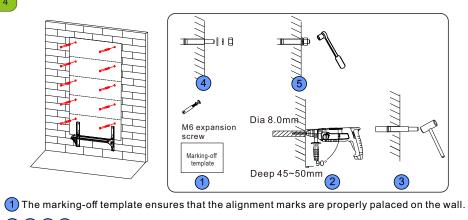

Please ensure that the load-bearing capacity of the wall exceeds 280 kg.

Check accessories

Battery side Installer side