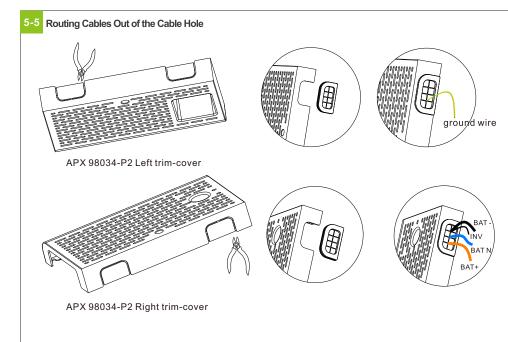

# GROWATT

## **Quick Installation Manual** APX 5.0~30.0P-S2



Shenzhen Growatt New Energy Co.,Ltd.

#### **Environment requirements**



#### Installation tools



#### **Dimensions**

♠ Operation Manual \*1

Warranty Card \*1

Quick installation manual \*1

Marking-off template \*1





Anti-tipping plate \*2

M6x12 stainless steel screw \*1

M4x9 stainless steel screw \*3





















Please ensure that the load-bearing capacity of the wall exceeds 280 kg.





Check accessories



























Battery side Installer side

#### 7. Key operation

| Power on  | 1.Turn on the DC Switch 2.Press the start key for more than 5S | off NO Press → O |
|-----------|----------------------------------------------------------------|------------------|
|           |                                                                | U D              |
| Power off | Turn off the DC Switch<br>(waiting for over 90S)               | Rotate NO OFF    |

Note: 1. Before performing maintenance and repair work, ensure that the AC circuit breaker and the PV switch of the PCS, as well as the switch of the APX are disconnected. Wait for 15 minutes after the system is powered off and make sure that the LOGO (GROWATT) indicator on the APX is off. Do not perform any operations until the system is comple