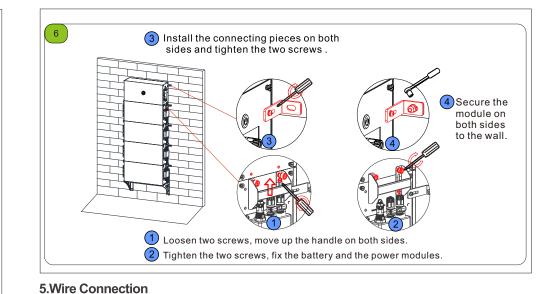

#### 7. Key operation

| Power on  | 1.Turn on the DC Switch 2.Press the start key for more than 5S | off NO Press → O |
|-----------|----------------------------------------------------------------|------------------|
|           |                                                                | U D              |
| Power off | Turn off the DC Switch<br>(waiting for over 90S)               | Rotate NO OFF    |