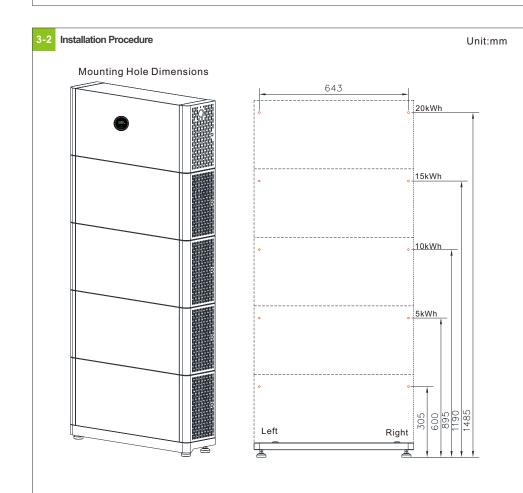

#### **Dimensions**

♠ Operation Manual \*1

Warranty Card \*1

Quick installation manual \*1

Marking-off template \*1

Anti-tipping plate \*2

M6x12 stainless steel screw \*1

M4x9 stainless steel screw \*3