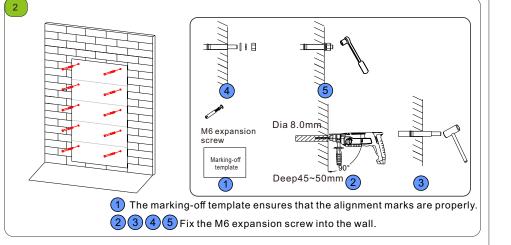

Please ensure that the load-bearing capacity of the wall exceeds 280 kg.

Check accessories

Battery side Installer side