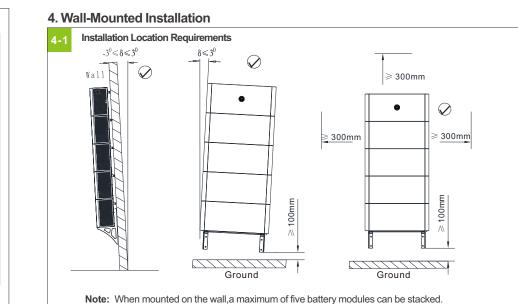

# GROWATT

## **Quick Installation Manual** APX 5.0~30.0P-S2



Shenzhen Growatt New Energy Co.,Ltd.

#### **Environment requirements**



#### Installation tools



#### **Dimensions**

♠ Operation Manual \*1

Warranty Card \*1

Quick installation manual \*1

Marking-off template \*1





Anti-tipping plate \*2

M6x12 stainless steel screw \*1

M4x9 stainless steel screw \*3





















Please ensure that the load-bearing capacity of the wall exceeds 280 kg.





Check accessories



























Battery side Installer side

#### 7. Key operation

| Power on  | 1.Turn on the DC Switch 2.Press the start key for more than 5S | off NO Press → O |
|-----------|----------------------------------------------------------------|------------------|
|           |                                                                | U D              |
| Power off | Turn off the DC Switch<br>(waiting for over 90S)               | Rotate NO OFF    |

Note: 1. Before performing maintenance and repair work, ensure that the AC circuit breaker and the PV switch of the PCS, as well as the switch of the APX are disconnected. Wait for 15 minutes after the system is powered off and ma