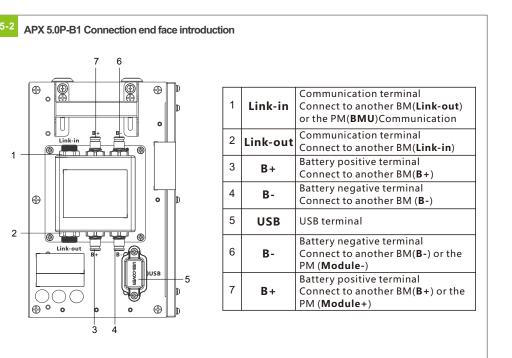

#### 7. Key operation

| Power on  | 1.Turn on the DC Switch 2.Press the start key for more than 5S | off NO Press → O |
|-----------|----------------------------------------------------------------|------------------|
|           |                                                                | U D              |
| Power off | Turn off the DC Switch<br>(waiting for over 90S)               | Rotate NO OFF    |