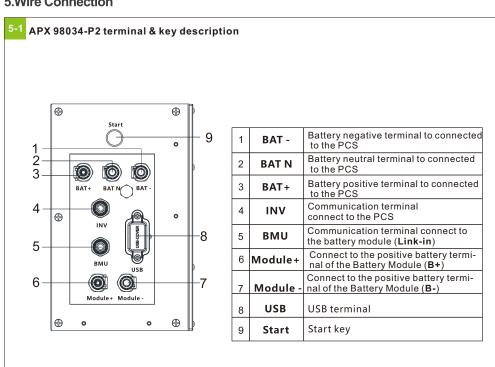

#### 7. Key operation

| Power on  | 1.Turn on the DC Switch 2.Press the start key for more than 5S | off NO Press → O |
|-----------|----------------------------------------------------------------|------------------|
|           |                                                                | U D              |
| Power off | Turn off the DC Switch<br>(waiting for over 90S)               | Rotate NO OFF    |