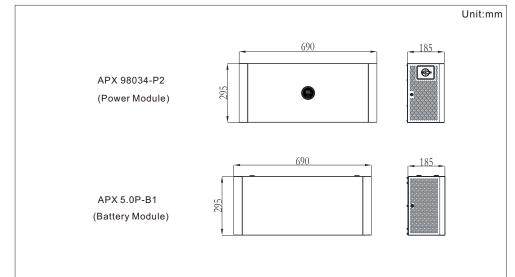

#### **Dimensions**

♠ Operation Manual \*1

Warranty Card \*1

Quick installation manual \*1

Marking-off template \*1

Anti-tipping plate \*2

M6x12 stainless steel screw \*1

M4x9 stainless steel screw \*3