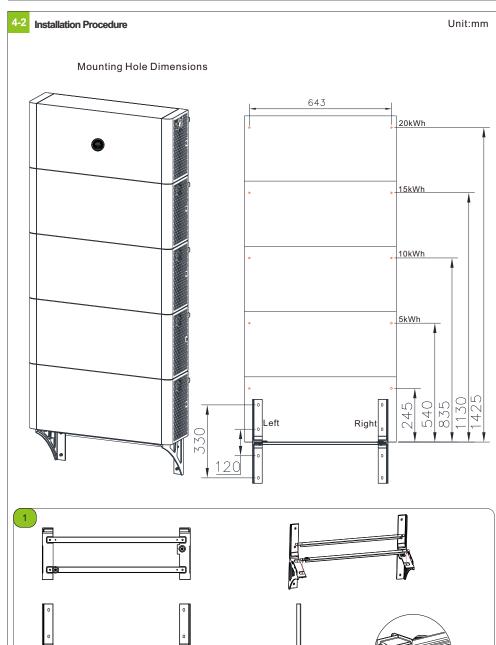

#### **Dimensions**

♠ Operation Manual \*1

Warranty Card \*1

Quick installation manual \*1

Marking-off template \*1

Anti-tipping plate \*2

M6x12 stainless steel screw \*1

M4x9 stainless steel screw \*3