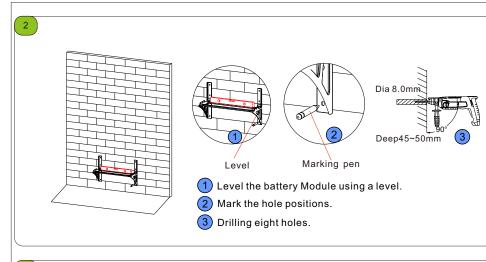

Please ensure that the load-bearing capacity of the wall exceeds 280 kg.

Check accessories

Battery side Installer side