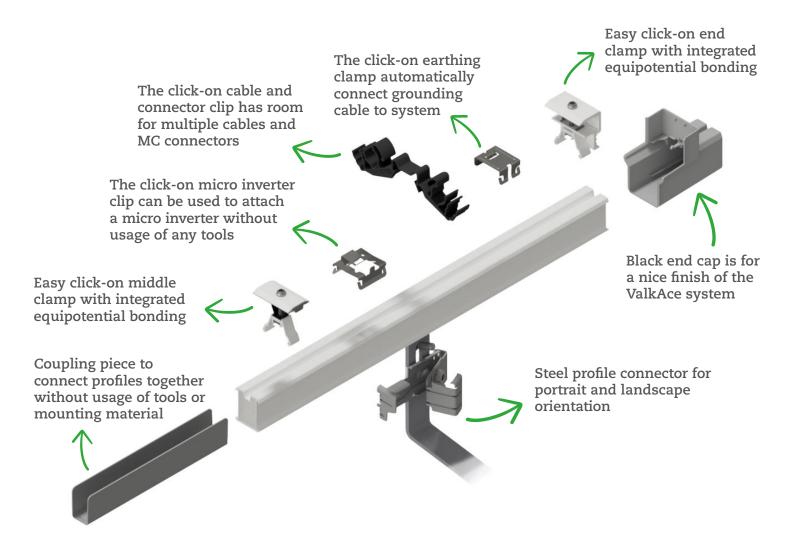

#### **Features**

- ✓ Single roof hook for horizontal and vertical profile mounting.
- ✓ Easy clip-on panel clamps and slide-in coupling.
- ✓ Only one tool is needed (T30).
- ✓ Clamps and profiles in high-quality aluminium, ValkAce bracket in Magnelis® steel.
- ✓ End cap can accommodate excessive profile length.
- ✓ Also black clamps available.

### **Key benefits**

- ✓ Super fast installation and easy height adjustment.
- ✓ Automatic electrical bonding of metal parts and panels.
- ✓ Clip-on cable management and grounding clamp.

For more information on ValkAce, please contact Van der Valk Solar Systems: