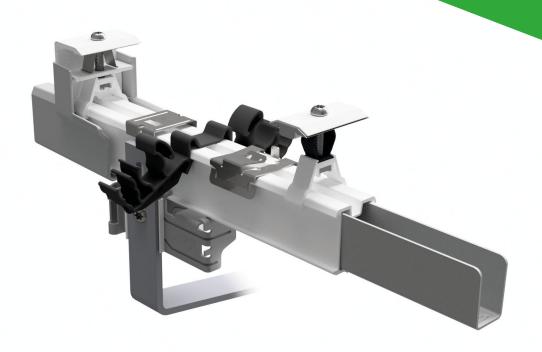

# ValkAce

The new standard for tiled pitched roofs!

## **Applications**

- ✓ Mounting system for tiled pitched roofs.
- ✓ Standard profile length ideal for 1134 mm wide panels.
- ✓ 25 30 35 40 mm frame height.

#### **Features**

- ✓ Single roof hook for horizontal and vertical profile mounting.
- ✓ Easy clip-on panel clamps and slide-in coupling.
- ✓ Only one tool is needed (T30).
- ✓ Clamps and profiles in high-quality aluminium, ValkAce bracket in Magnelis® steel.
- ✓ End cap can accommodate excessive profile length.
- ✓ Also black clamps available.